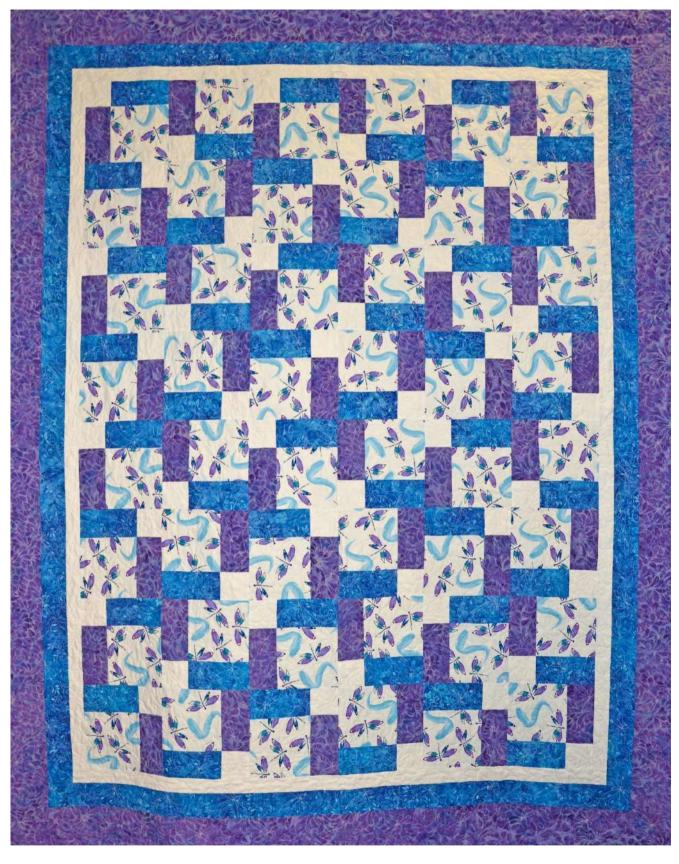

#### 4. JANE BLOOMFIELD

Boston Dragonflies Size: Double bed Pattern: *Magic 9 Patch* Quilter: Terina Walton, Quilts with Attitude

I purchased the dragonfly fabric in Boston during our USA trip in 2010. The other batik fabrics came from Claire Ayling from Bali Batik Frabics. I really enjoyed making this quilt, particularly as there are very few seams to match! I think that's where the magic comes in.