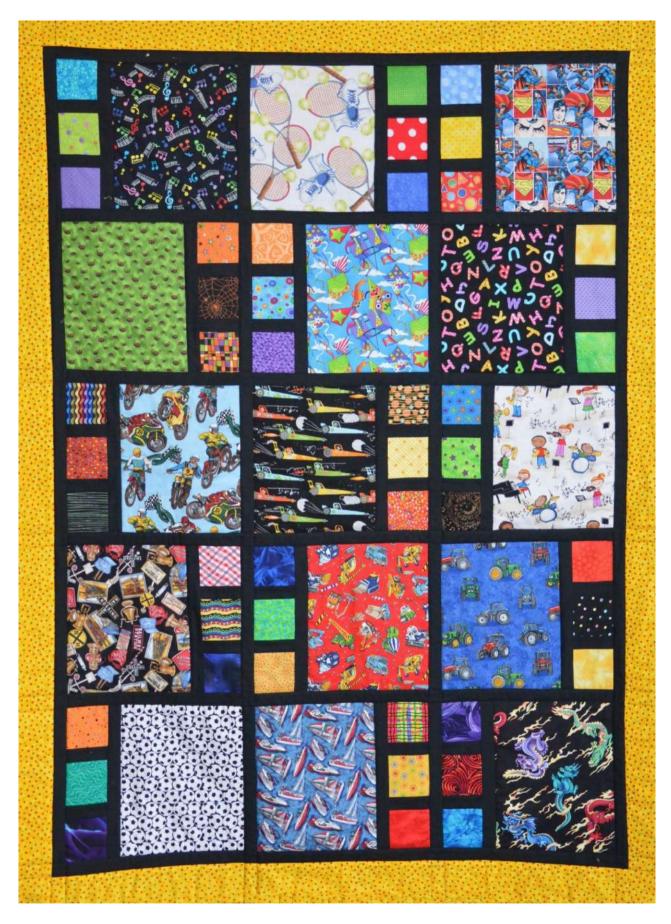

#### 10. MAUREEN ELGOOD, JANE BLOOMFIELD, CATHERINE JOHNSTON, MARYLA KROLIKOWSKI, SHERYL-ANN SCHAEFER Lachlan's World

Quilter: Maureen Elgood (domestic sewing machine)

This quilt was a combined project by members who supplied the fabric and made the blocks. It was given to a little boy, Lachlan, who we felt deserved a special gift.