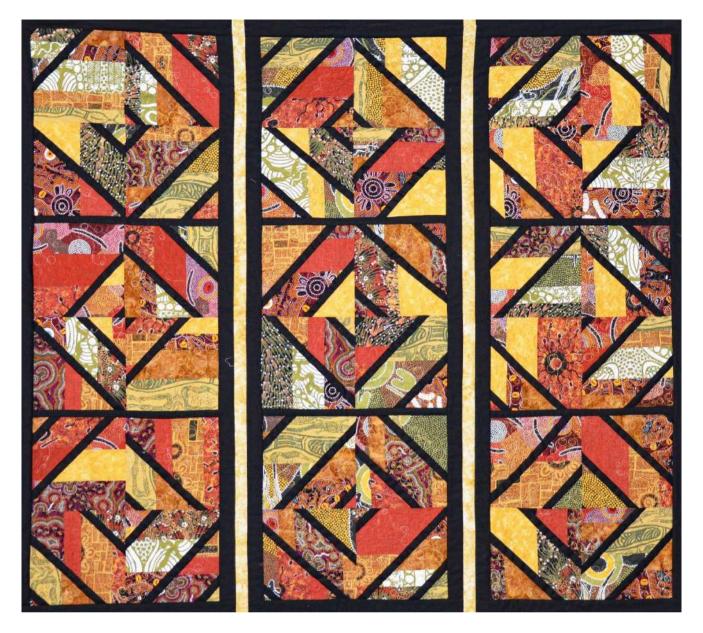

# 1. **DIANNE LINES**

This quilt was voted  $\mathbf{1}^{st}$  in the viewer's Choice competition.