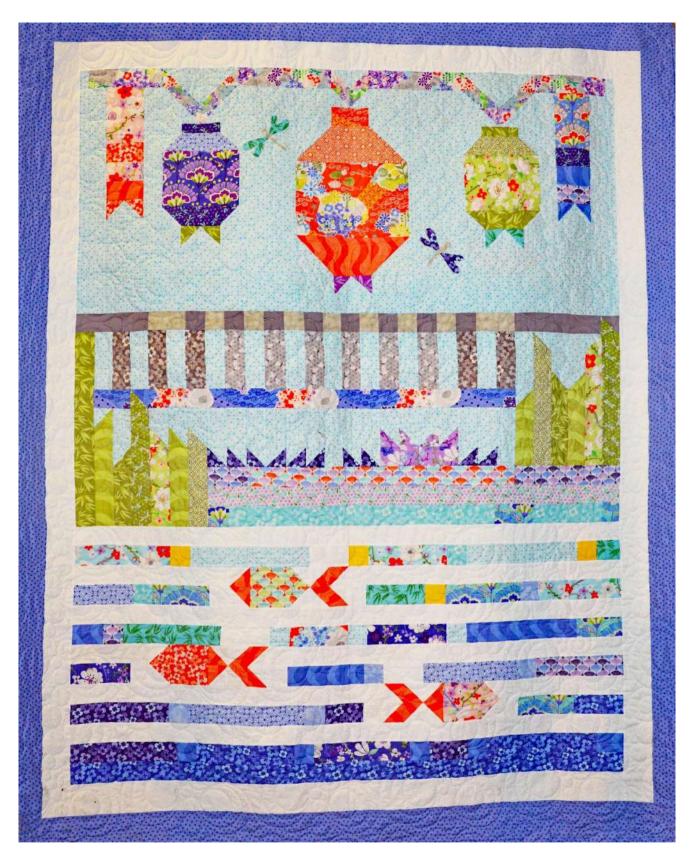

# 1. **DIANNE LINES**

This quilt was voted  $\mathbf{1}^{st}$  in the viewer's Choice competition.