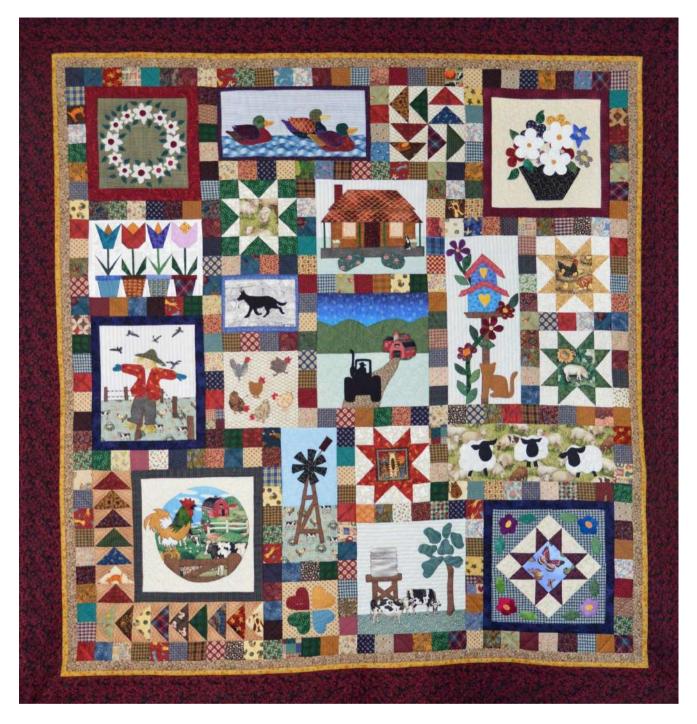

#### 10. MAUREEN ELGOOD, JANE BLOOMFIELD, CATHERINE JOHNSTON, MARYLA KROLIKOWSKI, SHERYL-ANN SCHAEFER Lachlan's World

Quilter: Maureen Elgood (domestic sewing machine)

This quilt was a combined project by members who supplied the fabric and made the blocks. It was given to a little boy, Lachlan, who we felt deserved a special gift.