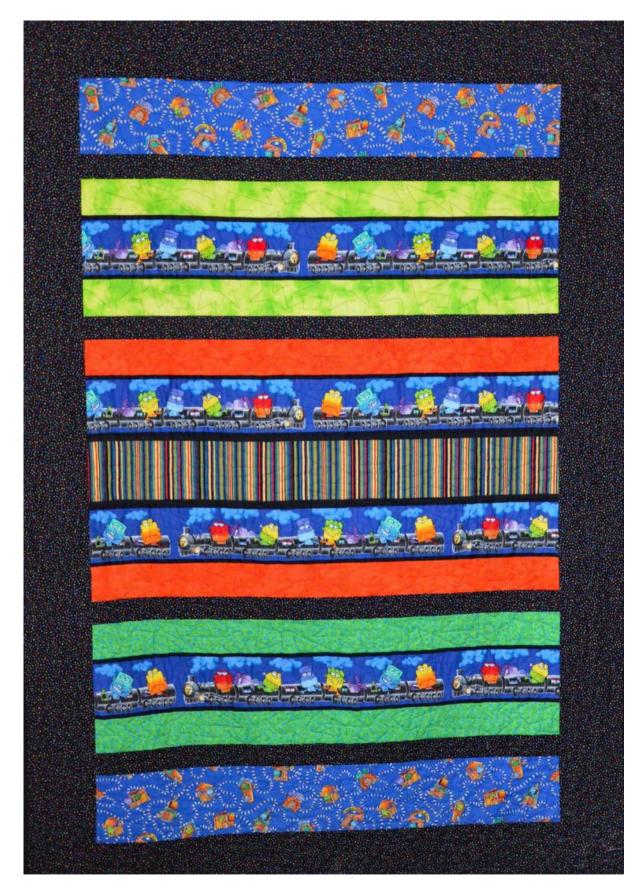

#### 5. JANE BLOOMFIELD

Monster Trains

Size: Single bed

Pattern: *Monster Train Strip Quilt* by Sheryl-Ann Schaefer, Bungendore Country Patchwork Quilter: Terina Walton, Quilts with Attitude

I had never done a strip quilt before Sheryl-Ann had this quilt as a kit. It was a quick and easy one to make plus a lot of fun. I am keeping it to give to a special little man.