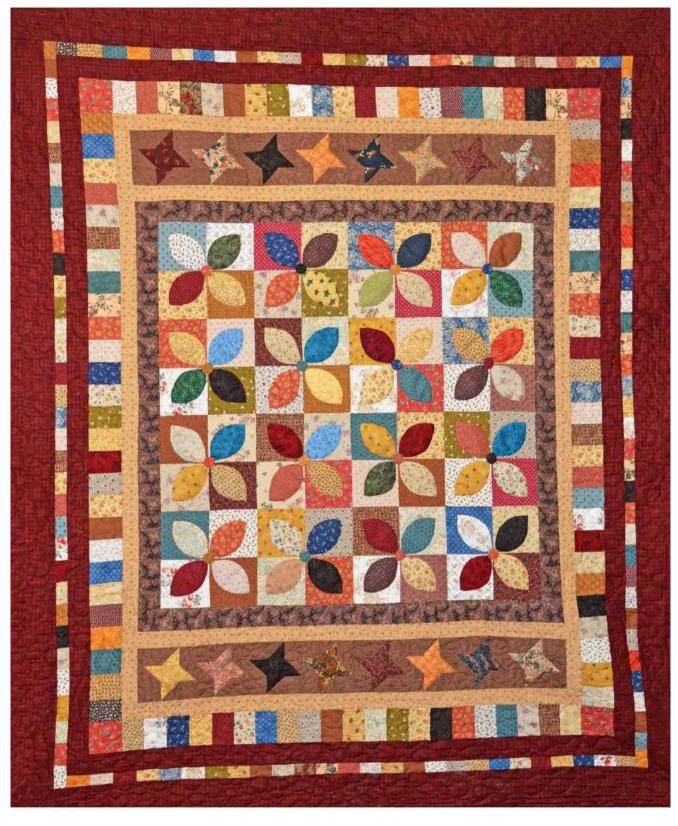

# 2. CATHERINE JOHNSTON

This quilt was voted 2<sup>nd</sup> in the Viewer's Choice competition.