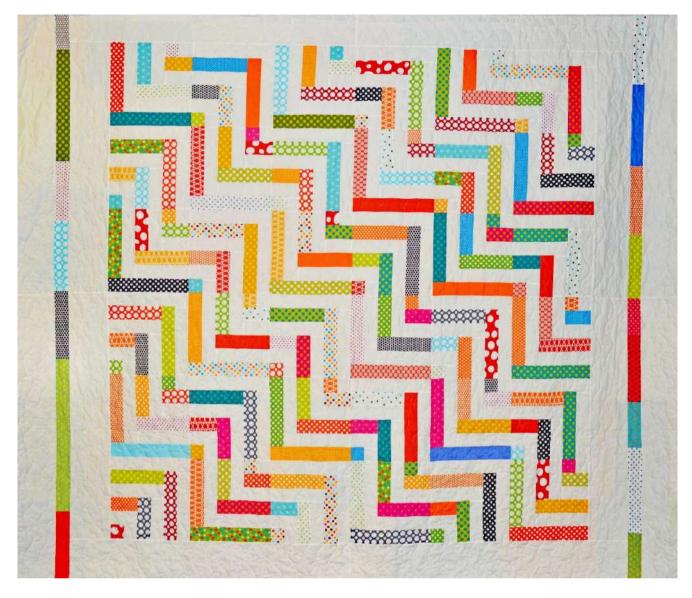

#### 5. JANE BLOOMFIELD

Monster Trains

Size: Single bed

Pattern: *Monster Train Strip Quilt* by Sheryl-Ann Schaefer, Bungendore Country Patchwork Quilter: Terina Walton, Quilts with Attitude

I had never done a strip quilt before Sheryl-Ann had this quilt as a kit. It was a quick and easy one to make plus a lot of fun. I am keeping it to give to a special little man.